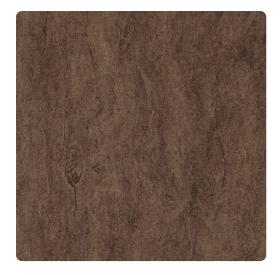

# Woodland Y47208WL–Hickory

## Vycon Contract

Imagine walking in a tree lined forest and you'll find Woodland. Mimicking the flowing grain of bark, metallic peeks through 18 natural colors, such as Sycamore, Jasper and Hemlock, which coordinate with Woodland Block. MDC has distribution rights of this product in select states as detailed below. Illinois, Indiana, Iowa, Kentucky, Michigan, Minnesota, North Dakota, Nebraska, Ohio, Western Pennsylvania, South Dakota, West Virginia and Wisconsin.