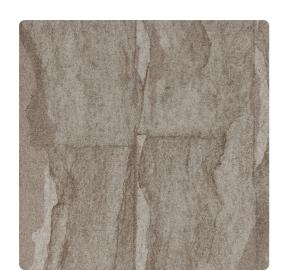

# Woodland Block Y47223WB – Butternut

## Vycon Contract

Inspired by nature's intricate, unpredictable patterns of bark, Woodland Block frames the feeling in rectangular sections. The organic spaces are filled with metallic, adding to the overall texture. Cerused Ash, Grey Acacia and Butternut highlight the seven colors that pair with Woodland Block. MDC has distribution rights of this product in select states as detailed below. Illinois, Indiana, Iowa, Kentucky, Michigan, Minnesota, North Dakota, Nebraska, Ohio, Western Pennsylvania, South Dakota, West Virginia and Wisconsin.