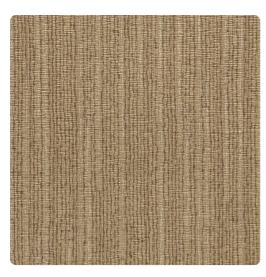

# Muse Y47354MS – Golden Sizzle

## Vycon Contract

Vycon's Muse has the illusion of multiple layers of threads for lots of dimension. Its woven structure creates the feel of a gorgeous fabric. Fine metallic threads are incorporated throughout the wallcovering to add a pop of shine and give an optical play of color. Muse's 20 rich colors offer warm neutrals and dark cool tones to add sophistication to any installation. MDC has distribution rights of this product in select states as detailed below. Illinois, Indiana, Iowa, Kentucky, Michigan, Minnesota, North Dakota, Nebraska, Ohio, Western Pennsylvania, South Dakota, West Virginia and Wisconsin.