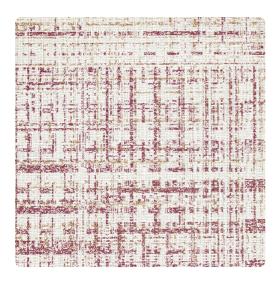

# Product Specification Panache Plaid Y47530PD – Fuschia Flair

## Vycon Contract

Reimagine plaid with Panache Plaid. A multi-grid asymmetrical design featuring a mix of neutrals and retro colors gives this traditional checkered pattern a moderns approach. Get into the groove with 12 hues that pair with its linen companion, PanacheMDC has distribution rights of this product in select states as detailed below. Illinois, Indiana, Iowa, Kentucky, Michigan, Minnesota, North Dakota, Nebraska, Ohio, Western Pennsylvania, South Dakota, West Virginia and Wisconsin.