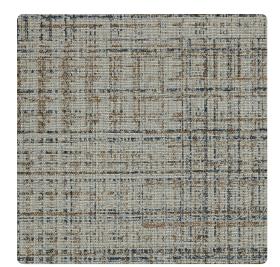

# Panache Plaid Y47539PD – Zinc

## Vycon Contract

Reimagine plaid with Panache Plaid. A multi-grid asymmetrical design featuring a mix of neutrals and retro colors gives this traditional checkered pattern a moderns approach. Get into the groove with 12 hues that pair with its linen companion, PanacheMDC has distribution rights of this product in select states as detailed below. Illinois, Indiana, Iowa, Kentucky, Michigan, Minnesota, North Dakota, Nebraska, Ohio, Western Pennsylvania, South Dakota, West Virginia and Wisconsin.