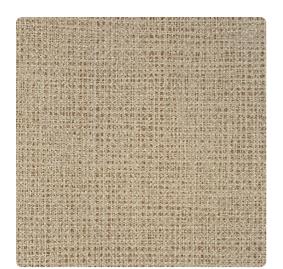

# Y47638DV - Chanterelle

### Vycon Contract

Texture is everything in Divine. This spirited weave imparts a smart, chic look for your space, with its soft lines gilded with metallic touches. The perfect match to Divine Incline, it's mid-scale graphic coordinate, Divine offers 24 hues.