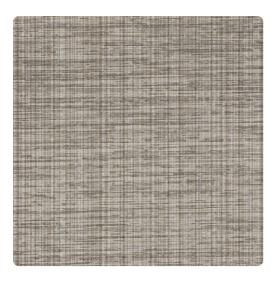

## Bobbin' Weave Y47782BW – Shale Shimmer

## Vycon Contract

A multi-color linen print creates depth, and the accompanying emboss of Bobbin' Weave creates an overall luminous effect. With 18 colorways ranging from neutrals to shimmering blues and greens, this design is sure to fit any space.

## Specifications

Content Fabric-backed Vinyl Width 54" Weight (oz/lyd) 20 Weight (oz/sqyd) 13.33 Type Type II Backing Osnaburg Pattern Match Random Straight Hang Fire Rating Class A Flame Spread 25 Smoke Developed 45