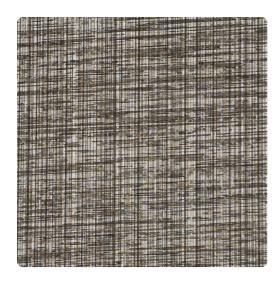

## Bobbin' Weave Y47786BW – Chic Black

### Vycon Contract

A multi-color linen print creates depth, and the accompanying emboss of Bobbin' Weave creates an overall luminous effect. With 18 colorways ranging from neutrals to shimmering blues and greens, this design is sure to fit any space.