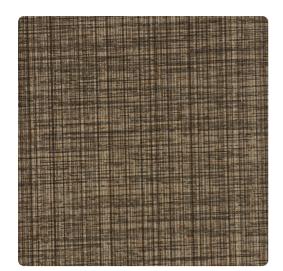

# Bobbin' Weave Y47792BW – Hot Cocoa

## Vycon Contract

A multi-color linen print creates depth, and the accompanying emboss of Bobbin' Weave creates an overall luminous effect. With 18 colorways ranging from neutrals to shimmering blues and greens, this design is sure to fit any space.